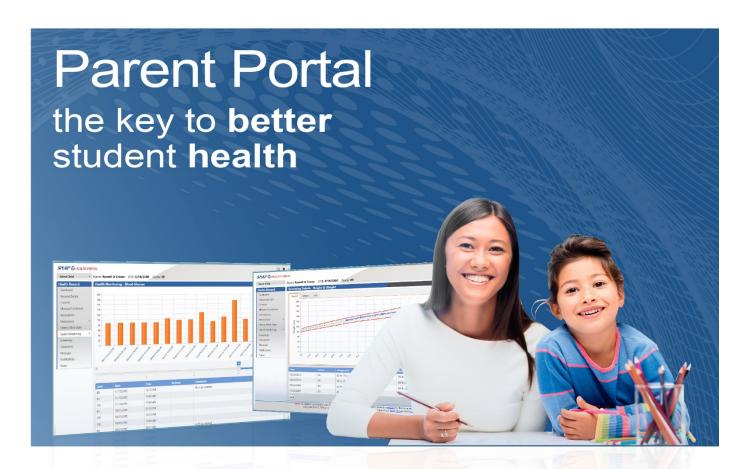

## Stay Connected to Your Child's Health

The SNAP Health Portal connects you to your child's school health clinic to optimize their health and well-being. Since communication is fundamental to preventative care, the health portal expedites the exchange of information in a fast, meaningful, and secure way. With convenient 24-hour access from your computer or mobile device, you can easily review and update critical health information, electronically sign and submit forms, review screening results, submit vaccine records, authorize OTC orders, upload medical documents and much more! Automatic email notifications immediately alert you when new information is available.

## **Health Portal Highlights**

- Secure login & encrypted data transfer
- · Simplified forms with e-signatures
- Easily update health information as it changes
- Upload doctor's orders, physicals, vaccine cards, etc.
- · Reminders for important health information
- Share information with other providers
- Direct messaging with the health clinic
- 24/7 web access from any computer/mobile device